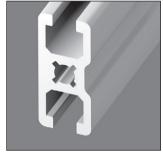

## MiniTecPRF1945

- Profile for creating modular structures
- To be cut to length once supplied
- Material: anodised aluminium
- Covers are not sold individually, please contact us for details