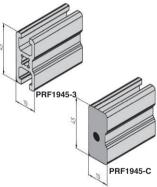

#### DISCOUNTS profile DISCOUNTS cover Qty. 1+ 5+ Qtv. 1+ 50+ Disc. List -5% On request

| Part number | lx<br>(cm⁴)        | ly<br>(cm³) | Length<br>(mm) | Weight<br>(kg/m) | Stock* | Price each |
|-------------|--------------------|-------------|----------------|------------------|--------|------------|
| Profile     |                    |             |                |                  |        |            |
| PRF1945-3   | 6,051              | 1,83        | 3000           | 1,087            | V      | 59,19 €    |
| Cover       |                    |             |                |                  |        |            |
| PRF1945-C   | End cover with pin |             |                |                  | ~      | 0.98 €     |

<sup>\*</sup>Depending on availability - Dimensions in mm