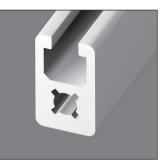

## PRF1932 MiniTec

## Section: 19x32 mm

- Profile for creating modular structures
- To be cut to length once supplied
- Material: anodised aluminium
- Covers are not sold individually, please contact us for details