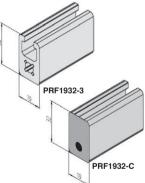

### DISCOUNTS profile DISCOUNTS cover

|                                               |                    |             |                | 5+ 10+<br>5% On request |                                                                                                                                                                                                                                                                                                                                                                                                                                                                                                                                                                                                                                                                                                                                                                                                                                                                                                                                                                                                                                                                                                                                                                                                                                                                                                                                                                                                                                                                                                                                                                                                                                                                                                                                                                                                                                                                                                                                                                                                                                                                                                                                     | 0+ 100+       |
|-----------------------------------------------|--------------------|-------------|----------------|-------------------------|-------------------------------------------------------------------------------------------------------------------------------------------------------------------------------------------------------------------------------------------------------------------------------------------------------------------------------------------------------------------------------------------------------------------------------------------------------------------------------------------------------------------------------------------------------------------------------------------------------------------------------------------------------------------------------------------------------------------------------------------------------------------------------------------------------------------------------------------------------------------------------------------------------------------------------------------------------------------------------------------------------------------------------------------------------------------------------------------------------------------------------------------------------------------------------------------------------------------------------------------------------------------------------------------------------------------------------------------------------------------------------------------------------------------------------------------------------------------------------------------------------------------------------------------------------------------------------------------------------------------------------------------------------------------------------------------------------------------------------------------------------------------------------------------------------------------------------------------------------------------------------------------------------------------------------------------------------------------------------------------------------------------------------------------------------------------------------------------------------------------------------------|---------------|
|                                               |                    |             | DISC. LIST     | 011 Tequest             | DISC. LIST                                                                                                                                                                                                                                                                                                                                                                                                                                                                                                                                                                                                                                                                                                                                                                                                                                                                                                                                                                                                                                                                                                                                                                                                                                                                                                                                                                                                                                                                                                                                                                                                                                                                                                                                                                                                                                                                                                                                                                                                                                                                                                                          | 5% On request |
| Part number                                   | lx<br>(cm⁴)        | ly<br>(cm⁴) | Length<br>(mm) | Weight<br>(kg/m)        | Stock*                                                                                                                                                                                                                                                                                                                                                                                                                                                                                                                                                                                                                                                                                                                                                                                                                                                                                                                                                                                                                                                                                                                                                                                                                                                                                                                                                                                                                                                                                                                                                                                                                                                                                                                                                                                                                                                                                                                                                                                                                                                                                                                              | Price each    |
| Profile                                       |                    |             |                |                         |                                                                                                                                                                                                                                                                                                                                                                                                                                                                                                                                                                                                                                                                                                                                                                                                                                                                                                                                                                                                                                                                                                                                                                                                                                                                                                                                                                                                                                                                                                                                                                                                                                                                                                                                                                                                                                                                                                                                                                                                                                                                                                                                     |               |
| PRF1932-3                                     | 3,105              | 1,527       | 3000           | 0,987                   | <ul> <li></li> </ul>                                                                                                                                                                                                                                                                                                                                                                                                                                                                                                                                                                                                                                                                                                                                                                                                                                                                                                                                                                                                                                                                                                                                                                                                                                                                                                                                                                                                                                                                                                                                                                                                                                                                                                                                                                                                                                                                                                                                                                                                                                                                                                                | 52,12 €       |
| Cover                                         |                    |             |                |                         |                                                                                                                                                                                                                                                                                                                                                                                                                                                                                                                                                                                                                                                                                                                                                                                                                                                                                                                                                                                                                                                                                                                                                                                                                                                                                                                                                                                                                                                                                                                                                                                                                                                                                                                                                                                                                                                                                                                                                                                                                                                                                                                                     |               |
| PRF1932-C                                     | End cover with pin |             |                |                         | <ul> <li>Image: A set of the set of the</li></ul> | 0,93 €        |
| *Depending on availability - Dimensions in mm |                    |             |                |                         |                                                                                                                                                                                                                                                                                                                                                                                                                                                                                                                                                                                                                                                                                                                                                                                                                                                                                                                                                                                                                                                                                                                                                                                                                                                                                                                                                                                                                                                                                                                                                                                                                                                                                                                                                                                                                                                                                                                                                                                                                                                                                                                                     |               |