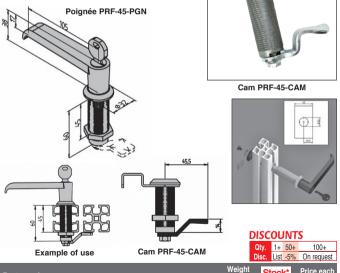

#### - To be used with cam PRF-45-CAM

- Materials: Handle: grey polyamide Cam: zinc plated steel

### Assembly

- Drill Ø22 hole in centre of the profile
- Insert the handle from the front and secure using nut on the inside
- Attach the locking cam

**MiniTecPRF**pgN

Handle PRF-45-PGN

| Part number                                 | Туре                | (kg)  | Stock*                | Price each<br>1 to 49 |
|---------------------------------------------|---------------------|-------|-----------------------|-----------------------|
| PRF-45-PGN                                  | Door handle         | 0,195 | <ul> <li>✓</li> </ul> | 23,04 €               |
| PRF-45-CAM                                  | Locking cam         | 0,160 | <ul> <li>✓</li> </ul> | 0,67€                 |
| *Demonstration and according to the life of | Discounting in some |       |                       |                       |

\*Depending on availability - Dimensions in mm