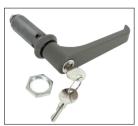

# Door handle for aluminium profile

# With lock suitable for 45x45 profile

#### - To be used with cam PRF-45-CAM

- Materials: Handle: grey polyamide Cam: zinc plated steel

### Assembly

- Drill Ø22 hole in centre of the profile
- Insert the handle from the front and secure using nut on the inside
- Attach the locking cam

**MiniTecPRF**pgN

Handle PRF-45-PGN

| Part number                                 | Туре                | (kg)  | Stock*                | Price each<br>1 to 49 |
|---------------------------------------------|---------------------|-------|-----------------------|-----------------------|
| PRF-45-PGN                                  | Door handle         | 0,195 | <ul> <li>✓</li> </ul> | 23,04 €               |
| PRF-45-CAM                                  | Locking cam         | 0,160 | <ul> <li>✓</li> </ul> | 0,67€                 |
| *Demonstration and according to the life of | Discounting in some |       |                       |                       |