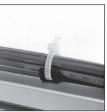

## Uses

- Simple fastening of electric and pneumatic cables

## Assembly

- Insert the clip into the profile and make a quarter turn to secure it in place
- Insert a suitably sized LAS cable tie, position the cable/tube and fully tighten the cable tie, removing the excess material