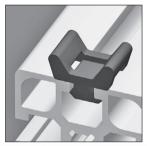

## Assembly

- Insert the clip into the profile and make a quarter turn to secure it in place
- Insert a suitably sized LAS cable tie, position the cable/tube and fully tighten the cable tie, removing the excess material