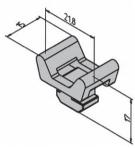

## For electrical cables and pneumatic tubing

- Material: grey PA6 polyamide

## Uses

- Simple fastening of electric and pneumatic cables

## Assembly

- Insert the clip into the profile and make a quarter turn to secure it in place
- Insert a suitably sized LAS cable tie, position the cable/tube and fully tighten the cable tie, removing the excess material











Typical application

| DISCOUNTS |      |     |            |  |  |  |
|-----------|------|-----|------------|--|--|--|
| Qty.      | 1+   | 50+ | 100+       |  |  |  |
| Disc.     | List | -5% | On request |  |  |  |

| Part number | Туре       | Weight<br>(kg) | Stock* | Price each<br>1 to 49 |
|-------------|------------|----------------|--------|-----------------------|
| PRF-CLIP-22 | Cable clip | 0,002          | V      | 1,28 €                |

\*Depending on availability - Dimensions in mm