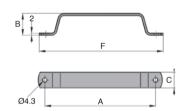

#### - Push/pull handle

- Front fixing
- Materials: Galvanised steel Stainless steel, 304

- The handle is made from pre-aalvanized steel.
- Cut edges and holes may therefore not be galvanised

**DISCOUNTS** 

Material Part number PGMT107-4/AG Galvanised steel 107 Natural 120 3,68 € PGMT107-4/SS Stainless steel 304 Deburred 107 15 120 32 6,43 €

Dimensions in mm