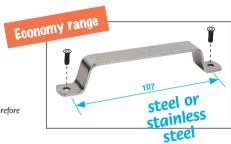

# Front fixing handle

## **PGMT**

### Steel or stainless steel

#### - Push/pull handle

- Front fixing
- Materials: Galvanised steel Stainless steel, 304

- The handle is made from pre-aalvanized steel.
- Cut edges and holes may therefore not be galvanised

**DISCOUNTS** 

Material Part number PGMT107-4/AG Galvanised steel 107 Natural 120 3,68 € PGMT107-4/SS Stainless steel 304 Deburred 107 15 120 32 6,43 €

Dimensions in mm