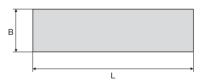

## DISCOUNTS

|          |       |        | Qt        | y 1+ 6     | + 20+     | 40+ 60+         |
|----------|-------|--------|-----------|------------|-----------|-----------------|
|          |       |        | Dis       | c. Net -15 | 5% -20% - | -30% On request |
|          | Width | Length | Thickness | Weight     | Stock     | *               |
| Part N°  | в     | L      | E         | (g)        | SIUCK     | Price each      |
| EM25-80  | 25    | 80     | 1         | 8,5        |           | 1,23 €          |
|          |       |        |           |            |           |                 |
| EM50-150 | 50    | 150    | 1         | 28,5       | -         | 3,64 €          |

All dimensions in mm