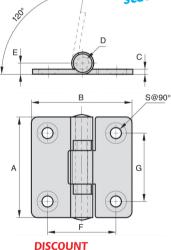

| Part Number  | Α  | В  | С   | D | Е   | F  | G  | s   | Weight<br>(g) | Stock* | Price each<br>1 à 5 |
|--------------|----|----|-----|---|-----|----|----|-----|---------------|--------|---------------------|
| CHAB50-50/SS | 50 | 50 | 2,5 | 6 | 5,5 | 34 | 34 | 5,5 | 70            | -      | 20,58 €             |

<sup>\*</sup>Depending on availability - Dimensions in mm