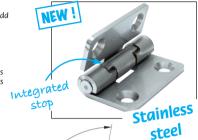

# Hinge with stop

### Stainless steel

#### - Hinge for hatch opening

- Its integrated stop avoids the need to add an external stop or a safety bracket
- Materials :