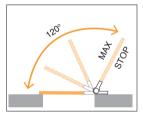

### **Advantaaes**

- Ideal for horizontal use. When it reaches its stop, the hatch is held open under its own weight